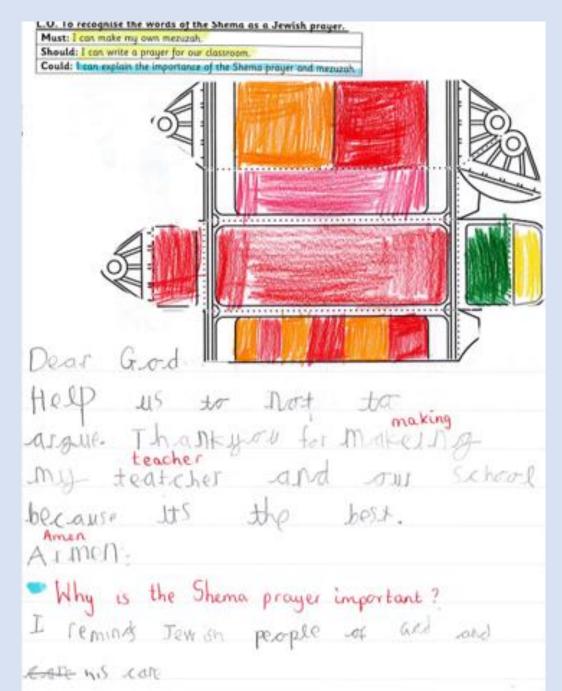

|





Tosus Whent on a donkey to Jerusalm evictorie Was cheetilly and some People were waveilly palm leaves and some People put there cloths aon the floot and palm leaves on the floot.