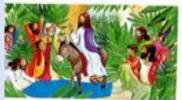

Tosus Whent on a donkey to Jerusalm evictorie Was cheetilly and some People were waveilly palm leaves and some People put there cloths aon the floot and palm leaves on the floot.